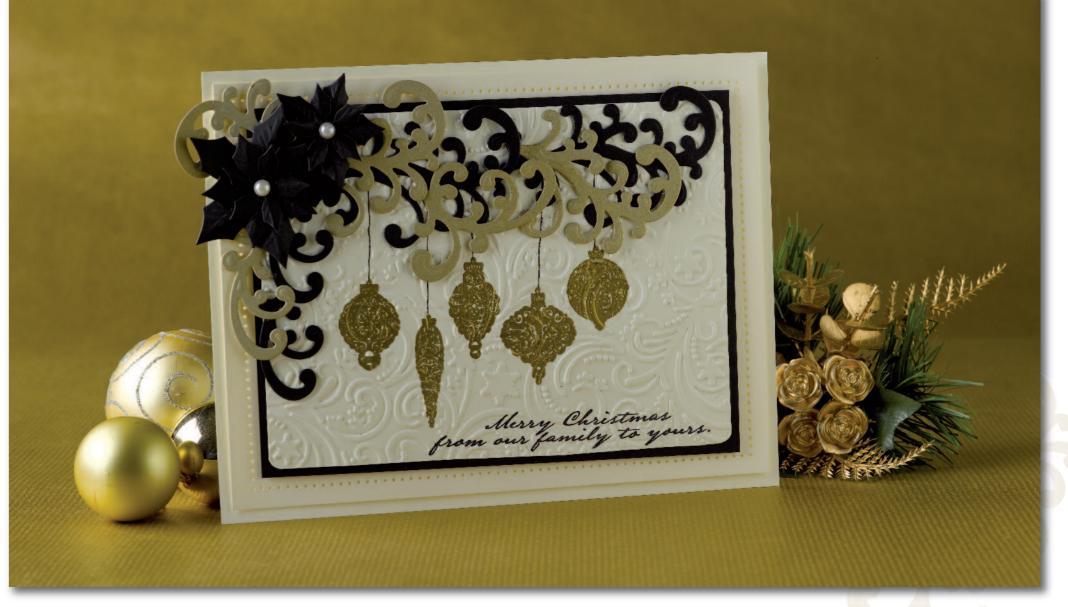

## Instructions:

Begin by cutting a piece of milk coloured card that is 5" x 6 3/4" in size. Dust your entire card with an anti-static pad. Using a Jet Black Archival Ink pad, stamp your sentiment in the lower right corner.

Using all five of the small Christmas Baubles, stamp each one at a varying height with a Clear Perfect Medium pad. Emboss with Cosmic Shimmer Bright Gold embossing powder.

Using a fine tip black marker, draw a line upward from each of your ornaments.

Using the Holiday Magic Spellbinders M-Bossability folder, emboss your stamped card. Cut a slightly larger black mat for it.

Using the swirl from the Heartfelt Dutch Iris die set, cut four out of soft gold card and four out of black card. Arrange the swirls coming from the upper left corner of your card. Glue into place so they are slightly offset from each other.

Using the Layered Poinsettia die, cut the pieces to make two flowers from black card, one with the three smallest dies and one with the two smallest dies. Bend each of the petals in the centre for dimension and then offset the layers of each flower. Glue a Self Adhesive pearl in the centre of each flower. Attach both flowers to the upper corner of your card.

Cut a larger piece of Milk coloured card and pierce the edges with a piercing ruler and pokey tool. Cut a final mat of Milk cardstock to complete your project.

MATERIALS REQUIRED: (....continued) Paper piercing ruler and Piercing tool, Black Archival Ink pad. Anti-static pad, Perfect Medium Clear Embossing Pad, Fine Tip Black Marker, Gold Satin card, Cosmic Shimmer Dries Clear Glue, Grand Calibur.