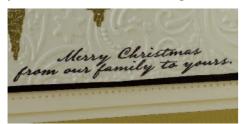

## Instructions:

Begin by cutting a piece of milk coloured card that is 5" x 6 3/4" in size. Dust your entire card with an anti-static pad. Using a Jet Black Archival Ink pad, stamp your sentiment in the lower right corner.