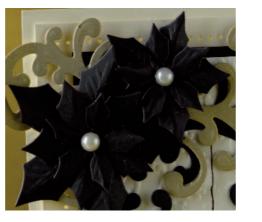

Using the Layered Poinsettia die, cut the pieces to make two flowers from black card, one with the three smallest dies and one with the two smallest dies. Bend each of the petals in the centre for dimension and then offset the layers of each flower. Glue a Self Adhesive pearl in the centre of each flower. Attach both flowers to the upper corner of your card.