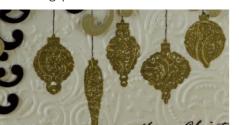

Using all five of the small Christmas Baubles, stamp each one at a varying height with a Clear Perfect Medium pad. Emboss with Cosmic Shimmer Bright Gold embossing powder.

Using a fine tip black marker, draw a line upward from each of your ornaments.