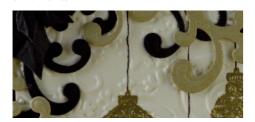

Using the Holiday Magic Spellbinders M-Bossability folder, emboss your stamped card. Cut a slightly larger black mat for it.

Using the swirl from the Heartfelt Dutch Iris die set, cut four out of soft gold card and four out of black card. Arrange the swirls coming from the upper left corner of your card. Glue into place so they are slightly offset from each other.

Using the Layered Poinsettia die, cut the pieces to make two flowers from black card, one with the three smallest dies and one with the two smallest dies. Bend each of the petals in the centre for dimension and then offset the layers of each flower. Glue a Self Adhesive pearl in the centre of each flower. Attach both flowers to the upper corner of your card.